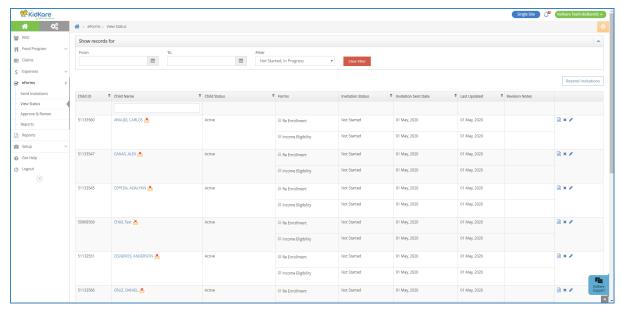

## [VIDEO] View Enrollment Status

Last Modified on 08/07/2023 3:18 pm CDT

The View Status page provides a central place for you to view enrollment status for all participants at your center. You can quickly see who has started their forms, completed their forms, what forms are ready for approval, and so on. You can also take action on invitations, such as re-sending them, opening forms for onsite completion, cancelling invitations, and marking invitations as manually completed. For more information about these functions, see Work with eForms for Sponsored Centers (sponsored centers only), Resend Invitations, Cancel Invitations, Complete eForms Onsite, and Mark Forms as Manually Completed.

**Required Permissions:** You must have the **eForms** permission enabled on your account to use the eForms feature.

- 1. From the menu to the left, click eForms.
- 2. Click View Status. The View Status page opens.

- 3. Use the From and To boxes to select a date range to view.
  - To view forms from a specific date to the current date, select a date in the From box and leave the
    To box blank.
  - To view forms up to a specific date, leave the **From** box blank and select a date in the **To** box.
  - To view forms for a single day, select the same date in the **From** and **To** boxes.
- 4. Click the **Filter** drop-down menu and select the form status to view. You can select multiple statuses, if needed.
- 5. To filter to a specific participant, click the Participant Name box, and begin typing the participant's name.
- 6. You can sort information in ascending or descending order by the following columns:
  - Participant ID
  - o Participant Name
  - Participant Status

- Invitation Status
- Invitation Sent Date
- o Last Updated

**Note:** Some of the columns listed above may not display. To customize which columns display, click **Filters** in the top-right corner, and click each column to select it. You can also change the default sort options.