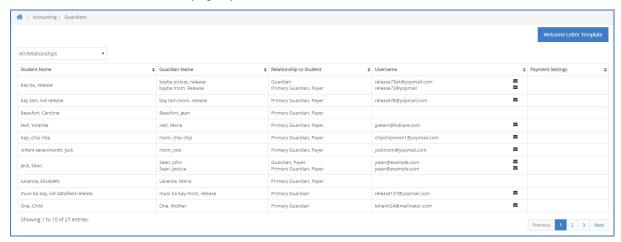

## **Manage Guardians**

Last Modified on 03/24/2021 7:40 am

The Guardians page lists the guardians on-file for your participants. This page also includes the following information:

- Guardian Type (Primary, Guardian, or Other)
- Payer Status
- KidKare Username
- · Payment Settings

Use this page to re-send welcome letters, access child details, and update the welcome letter template. See Edit the Welcome Email for more information.

- 1. From the menu to the left, click Accounting.
- 2. Click Guardians. The Guardians page opens.

- 3. Click the drop-down menu and select a relationship by which to filter. You can choose from the following:
  - All Relationships
  - o Primary Guardian
  - o Guardian
  - Payer
- 4. Click a column header to sort by that column.
- 5. Click in the Username column to re-send the welcome email.
- 6. Click a row to view participant details.