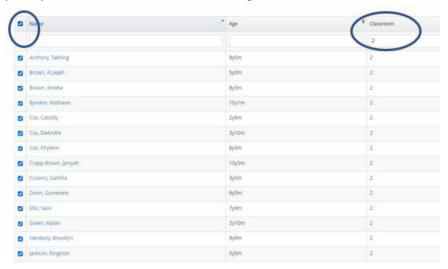

b. Use the Search Bars at the top of the screen to filter and then select all. Example: Search all participants in **Classroom 2** that are moving to **Classroom 3**.

- 3. Once you have selected the participants moving classrooms, click **Assign Classrooms** in the top right corner.
- 4. The **Assign Classroom** pop-up will appear on your screen.
- 5. Click the drop down next to **Assign** to select the new classroom the participants are being assigned to.