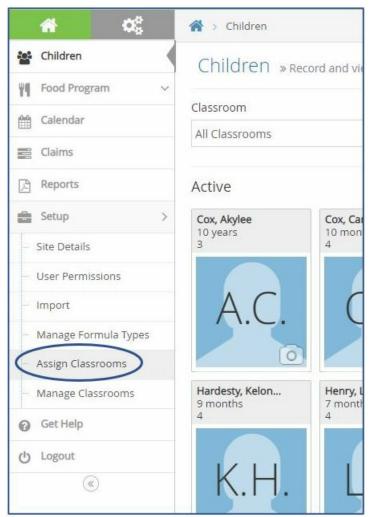

## **Assign a Classroom to a Participant**

1. From the menu on the left, click Assign Classrooms.

2. Select the participant you are changing the classroom for by clicking on their **Name.** 

- 3. The Assign Classrooms pop-up will appear on your screen.
- 4. Click the drop down next to **Assign** and select the new classroom the participant is being assigned to.