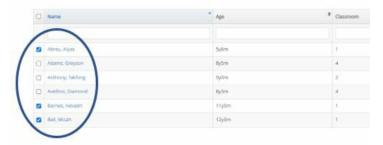

1. From the menu on the left, click Assign Classrooms.

- 2. Select all participants moving to the new classroom.
  - a. Select each participant individually by clicking on the checkbox to the left of their name.

b. Use the Search Bars at the top of the screen to filter and then select all. Example: Search all participants in **Classroom 2** that are moving to **Classroom 3**.

- 3. Once you have selected the participants moving classrooms, click **Assign Classrooms** in the top right corner.
- 4. The **Assign Classroom** pop-up will appear on your screen.
- 5. Click the drop down next to **Assign** to select the new classroom the participants are being assigned to.