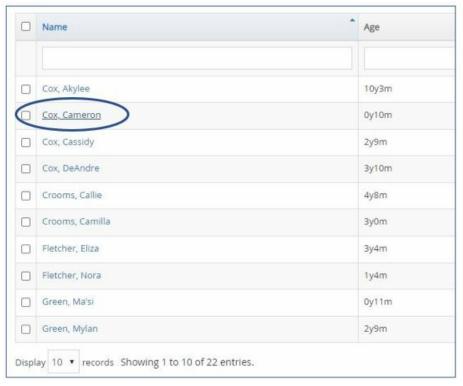

## **Assign a Classroom to a Participant**

1. From the menu on the left, click Assign Classrooms.

2. Select the participant you are changing the classroom for by clicking on their **Name.** 

- 3. The Assign Classrooms pop-up will appear on your screen.
- 4. Click the drop down next to **Assign** and select the new classroom the participant is being assigned to.