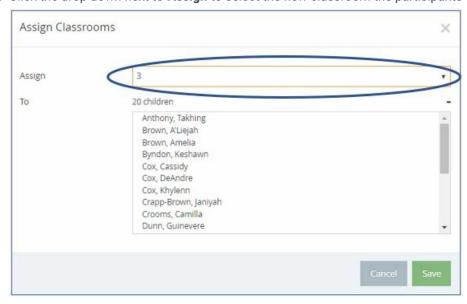

## **Assign a Classroom to a Participant**

1. From the menu on the left, click Assign Classrooms.

2. Select the participant you are changing the classroom for by clicking on their **Name.** 

- 3. The Assign Classrooms pop-up will appear on your screen.
- 4. Click the drop down next to **Assign** and select the new classroom the participant is being assigned to.

1. From the menu on the left, click Assign Classrooms.

- 2. Select all participants moving to the new classroom.
  - a. Select each participant individually by clicking on the checkbox to the left of their name.

b. Use the Search Bars at the top of the screen to filter and then select all. Example: Search all participants in **Classroom 2** that are moving to **Classroom 3**.

- 3. Once you have selected the participants moving classrooms, click **Assign Classrooms** in the top right corner.
- 4. The **Assign Classroom** pop-up will appear on your screen.
- 5. Click the drop down next to **Assign** to select the new classroom the participants are being assigned to.