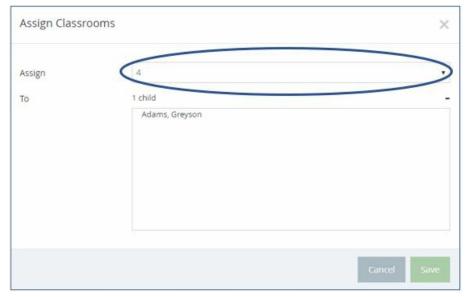

## **Assign a Classroom to a Participant**

1. From the menu on the left, click Assign Classrooms.

2. Select the participant you are changing the classroom for by clicking on their **Name.** 

- 3. The Assign Classrooms pop-up will appear on your screen.
- 4. Click the drop down next to **Assign** and select the new classroom the participant is being assigned to.

5. Click Save.