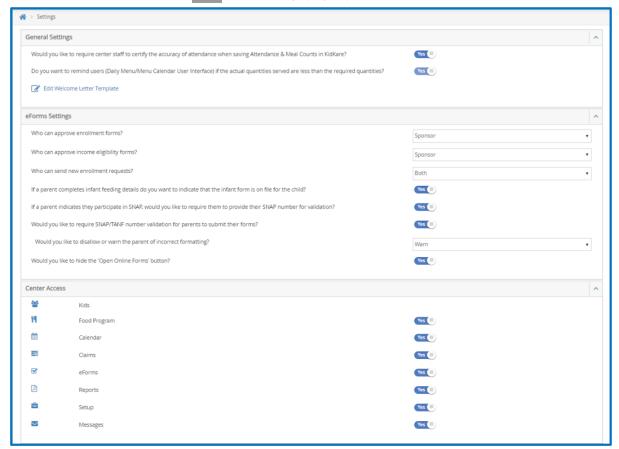

1. From the menu to the left, click . The Settings page opens.

- 2. In the General Settings section, you can:
  - Click the Would you like to required center staff to certify the accuracy of attendance when saving
     Attendance & Meal Counts in KidKare? to add a pop up after they save meals and attendance to
     confirm their entries are true to the best of their knowledge.
  - Click the Do you want to remind users (Daily Menu/Menu Calendar User Interface) if the actual
    quantities served are less than the required quantities? to trigger a visual alert for your users. (This
    only applies if policy M. 01 is set to Yes)
  - Click Edit Welcome Letter Template to edit the email that your center directors receive when you
    create their new KidKare account.
- 3. In the **eForms Settings** section, click next to each option to enable it or select an action item in the drop down provided. You can change settings for the following:
  - Who can approve enrollment forms? Site, Sponsor, or Both.
  - Who can approve income eligibility forms? Site, Sponsor or Both.
  - Who can send new enrollment requests? Site, Sponsor, Both.
  - If a parent completes infant feeding details do you want to indicate that the infant form is on file for the child?

- If a parent indicates they participate in SNAP, would you like to require them to provide their SNAP number for validation?
- Would you like to require SNAP/TANF number validation for parents to submit their forms?
  - Would you like to disallow or warn the parent of incorrect formatting?
- Would you like to hide the "Open Online Forms" button?
- 4. In the **Center Access** section, click next to each option to enable it. If these options are disabled, the sites will not have access to these sections when they login to KidKare.
  - Food Program
  - Calendar
  - Claims
  - o eForms
  - Reports
  - o Setup
  - Messages